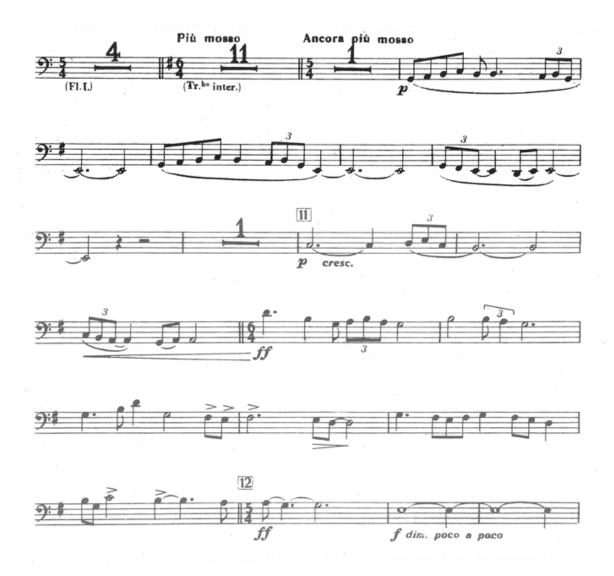

## SHSU Ensemble Placement Auditions Fall 25 Tenor Trombone

Etude – Vivace by Bohme from Selected Studies for Trombone by H. Voxman, P15.

Eighth note = 132-160

Excerpt 1 – Respighi Pines of Rome, mvt 2 Catacombs. Trombone 2.

7 bars before Reh 11 to 1 bar after Reh 12

Quarter note = 56-60

Excerpt 2 – Shostakovich Symphony no. 5, mvt 4. Trombone 1 (alto clef).

Reh 97 to Reh 98

Quarter note = 88

## Excerpt 1

Excerpt 2