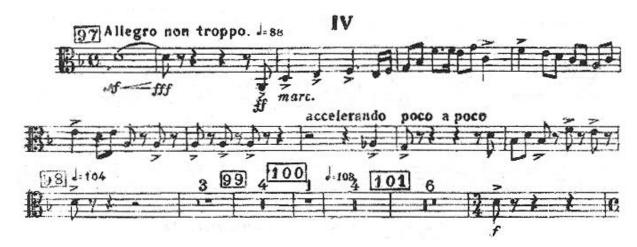

7 bars before Reh 11 to 1 bar after Reh 12

Quarter note = 56-60

Excerpt 2 – Shostakovich Symphony no. 5, mvt 4. Trombone 1 (alto clef).

Reh 97 to Reh 98

Quarter note = 88

7 bars before Reh 11 to 1 bar after Reh 12

Quarter note = 56-60

Excerpt 2 – Shostakovich Symphony no. 5, mvt 4. Trombone 3.

Reh 97 to Reh 98

Quarter note = 88

Excerpt 2