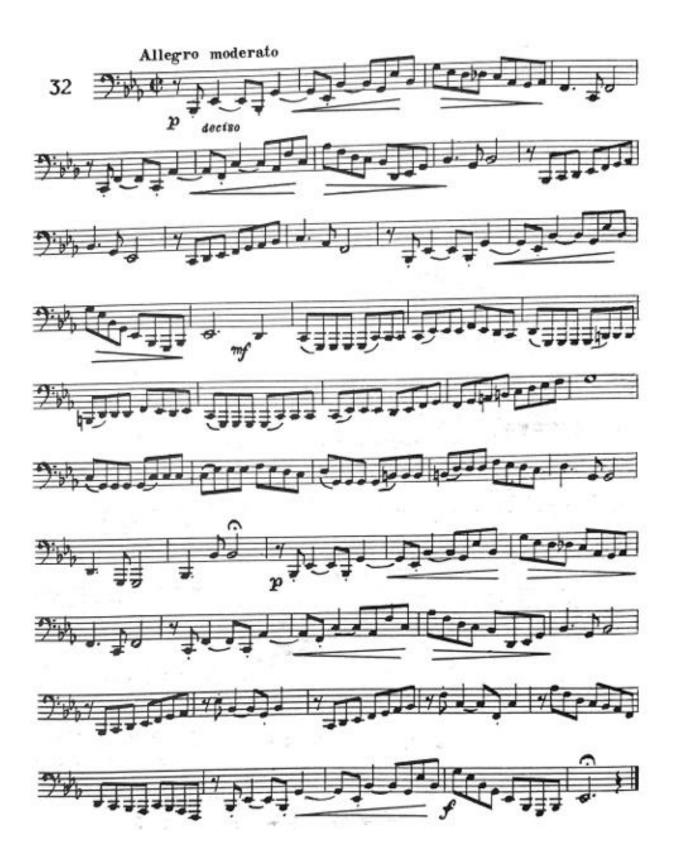

## SHSU Ensemble Placement Auditions Fall 25 Bass Trombone

Etude – Allegro Moderato (no. 32) from 78 Studies for Tuba by B. Grigoriev

Quarter note = 120-144

Excerpt 1 – Respighi Pines of Rome, mvt 2 Catacombs. Trombone 3.