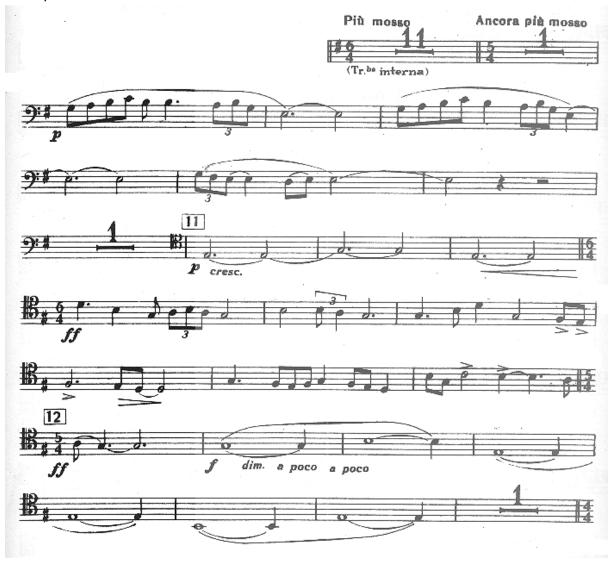

## SHSU Ensemble Placement Auditions Fall 25 Tenor Trombone

Etude – Vivace by Bohme from Selected Studies for Trombone by H. Voxman, P15.

Eighth note = 132-160

Excerpt 1 – Respighi Pines of Rome, mvt 2 Catacombs. Trombone 2.

7 bars before Reh 11 to 1 bar after Reh 12

Quarter note = 56-60

Excerpt 2 – Shostakovich Symphony no. 5, mvt 4. Trombone 1 (alto clef).

Reh 97 to Reh 98

Quarter note = 88