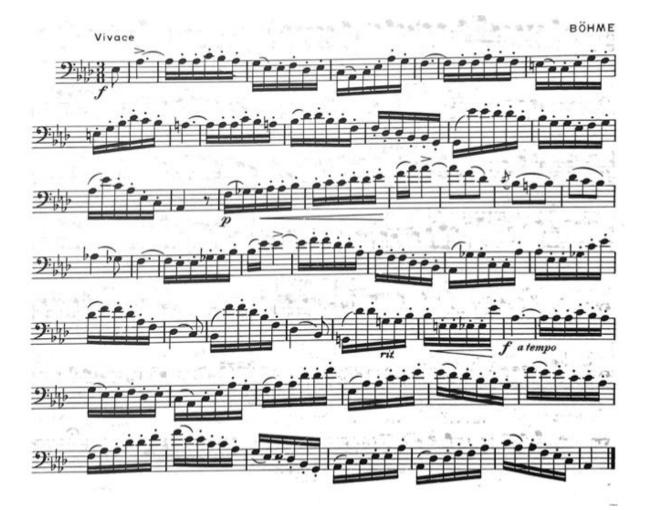

## SHSU Ensemble Placement Auditions Fall 25 Tenor Trombone

Etude – Vivace by Bohme from Selected Studies for Trombone by H. Voxman, P15.

Eighth note = 132-160

Excerpt 1 – Respighi Pines of Rome, mvt 2 Catacombs. Trombone 2.